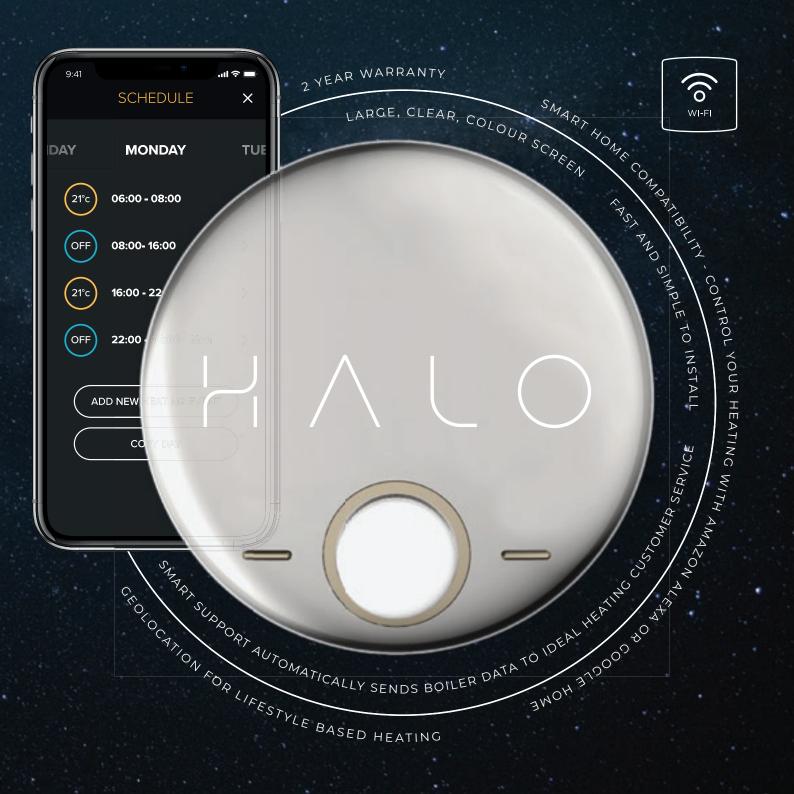

## INTELLIGENT CONTROL FOR ULTIMATE COMFORT

The Ideal Halo Combi Wi-Fi is an internet connected wireless programmable room thermostat designed to work specifically with your Ideal Boiler.

Halo Wi-Fi allows heating control anytime, anywhere through the flexible and intuitive Halo app. With features such as geolocation and compatibility with smart home assistants such as Amazon Alexa and Google Home Halo provides smart, intelligent heating control.

## GEOLOCATION, FOR LIFESTYLE BASED HEATING

Geolocation automatically controls your heating based on your location so you only use it when you need to.

By linking your smartphone location to Halo it will intelligently control your heating so it is only on when you're in the house. When you leave, the heating will automatically switch off to save energy.