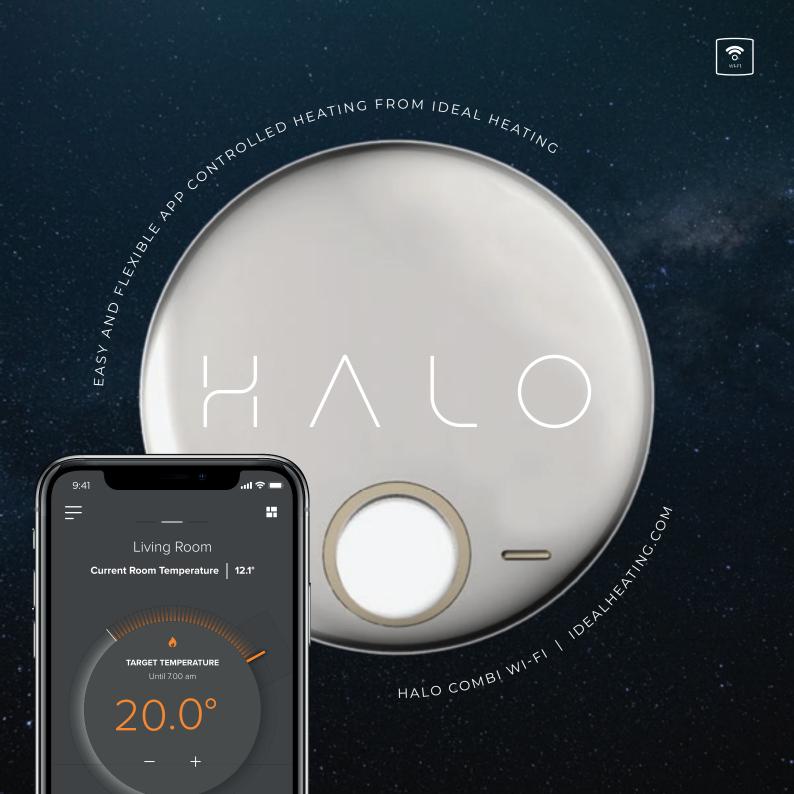

## INTELLIGENT CONTROL FOR ULTIMATE COMFORT

The Ideal Halo Combi Wi-Fi is an internet connected wireless programmable room thermostat designed to work specifically with your Ideal Boiler.

Halo Wi-Fi allows heating control anytime, anywhere through the flexible and intuitive Halo app. With features such as geolocation and compatibility with smart home assistants such as Amazon Alexa and Google Home Halo provides smart, intelligent heating control.

Monitor and adjust your heating wherever you are with the Halo app.

Whether you want to adjust your heating schedules, turn up your heating remotely or turn down your heating when you're running late, the intuitive and easy to use Halo app allows you to access your heating from any location.