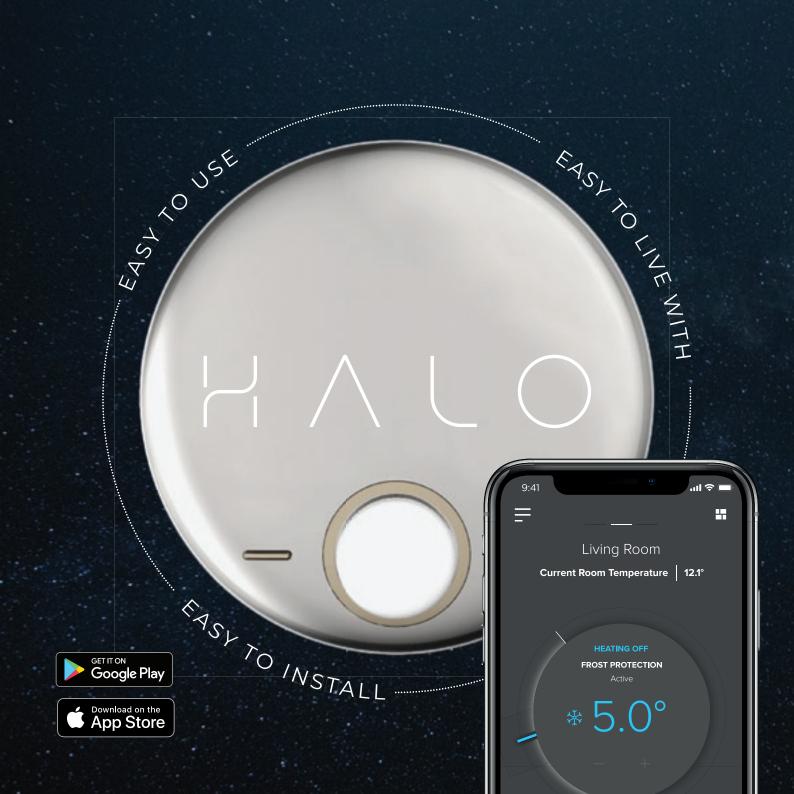

Monitor and adjust your heating wherever you are with the Halo app.

Whether you want to adjust your heating schedules, turn up your heating remotely or turn down your heating when you're running late, the intuitive and easy to use Halo app allows you to access your heating from any location.