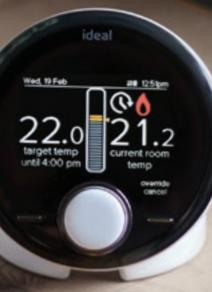

## INTELLIGENT CONTROL FOR ULTIMATE COMFORT

The Ideal Halo Combi Wi-Fi is an internet connected wireless programmable room thermostat designed to work specifically with your Ideal Boiler.

Halo Wi-Fi allows heating control anytime, anywhere through the flexible and intuitive Halo app. With features such as geolocation and compatibility with smart home assistants such as Amazon Alexa and Google Home Halo provides smart, intelligent heating control.